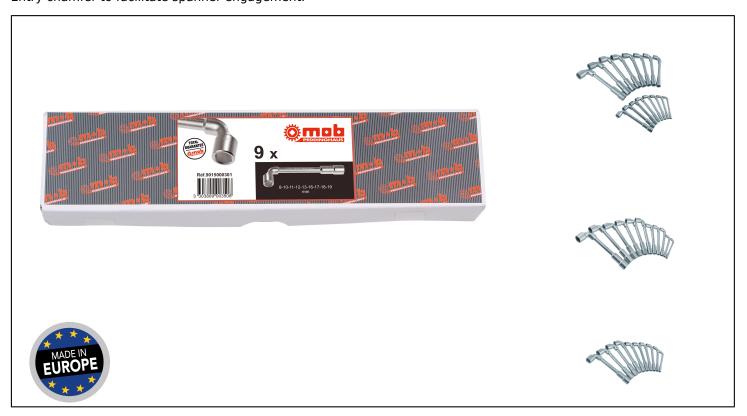

## **Caracteristics**

NF ISO 2236. 6 point opening. Long service life is achieved by using forged steel alloyed with chromium and vanadium. Controlled heat treatment gives it the hardness to withstand heavy use. The key openings are broached, a technology that produces very precise dimensions and a high-quality surface finish. The profile of the polygonal heads has been specially designed to avoid damaging the corners of the nuts. The wrenches are comfortable to grip when tightening hard. The spanners are protected by chrome plating. The surfaces are finished to a very high standard for tactile comfort and easy cleaning. All our spanners comply with current NF, DIN and ISO standards. The strength of Mob keys far exceeds ISO specifications. This performance helps reduce fatigue for professionals who use their tools intensively. Open-end spanner: the protrusion of the threaded shank does not interfere with tightening. The spanner is angled at 95° to keep the hand clear of the clamping surface. Large depth of screw reception on the blocked part of the spanner. Entry chamfer to facilitate spanner engagement.

## **Product data**

| Contenu /<br>Content              | L mm | l mm  | H mm |      | Garantie (nb<br>d'année) / G | Ref.       |   | Code EAN      |
|-----------------------------------|------|-------|------|------|------------------------------|------------|---|---------------|
| x 10 :<br>8-10-11-12-13-<br>mm    | 420  | 145   | 30   | 2490 | E                            | 9015010001 | 1 | 3303809006585 |
| x 12 :<br>7-8-10-11-12-1<br>24 mm | 435  | 120   | 80   | 3650 | E                            | 9015000401 | 1 | 3303809003515 |
| x 16 :<br>8-9-10-11-12-1<br>mm    | 435  | - 120 | E 80 | 5230 | E                            | 9015016001 | 1 | 3303809006592 |