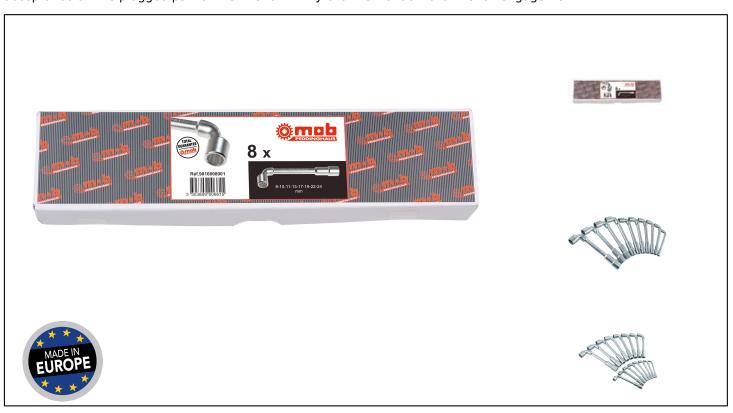

## 6X12 POINT OFFSET SOCKET WRENCHES SETS IN BOX Réf.: 9016008001

## **Caracteristics**

Forged chrome-vanadium alloy steel is the key to long life. Controlled heat treatment gives it the hardness to withstand high stresses. Key openings are made by broaching, a technology that produces very precise dimensions with a high quality surface finish. The profile of the polygonal heads has been specially designed to avoid damaging the corners of the nuts. The grip is comfortable for high torque applications. Wrenches are protected by chrome plating. Surfaces are meticulously finished for tactile comfort and easy cleaning. All wrenches comply with current NF, DIN and ISO standards. The strength of Mob keys far exceeds ISO specifications. This performance helps reduce fatigue for professionals who use their tools intensively. Open-end wrench: the protrusion of the threaded shank does not interfere with tightening. Wrench angle of 95° to facilitate hand clearance from the clamping surface. Large depth of screw acceptance on the plugged part of the wrench. Entry chamfer to facilitate wrench engagement.

## **Product data**

| Contenu /<br>Content           | L mm | l mm  | H mm | g    | Garantie (nb<br>d'année) / G | Ref.       |   | Code EAN      |
|--------------------------------|------|-------|------|------|------------------------------|------------|---|---------------|
| x 8 :<br>8-10-11-13-17-<br>mm  | 470  | 165   | 38   | 2675 | E                            | 9016008001 | 1 | 3303809006615 |
| x 10 :<br>8-10-11-12-13-<br>mm | 420  | 145   | 30   | 2490 | E                            | 9016010001 | 1 | 3303809006622 |
| x 16 :<br>8-9-10-11-12-1<br>mm | 435  | . 120 | E 80 | 5230 | E                            | 9016016001 | 1 | 3303809006639 |