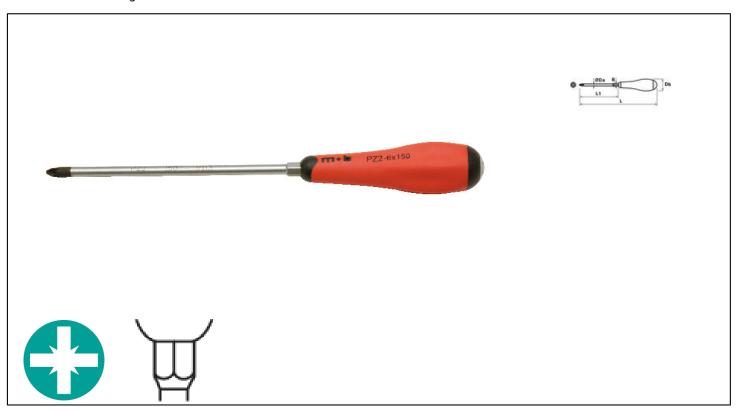

## **Caracteristics**

With hexagonal ferrule. ERGONOMY: Bi-material handle. Combination of 2 materials: Neoprene and polypropylene. For a tactile comfort, an optimal grip and at the same time a maximum resistance. A very powerful torque thanks to the shape of the handle. The handle's six sides guide the fingers automatically during powerful tightening. SPEED: Handle thinning for very quick screwing. When set, it does not roll. SOFT SPHERICAL HEAD: Shape adapted to the pressure. Color codes for an easy identification. CONVENIENT: Good visibility thanks to its red color. FINISH: Chrome-vanadium steel. Chromed and ground blade.

## **Product data**

| Туре | L mm | ØDaxL1<br>mm | Db mm | B mm | <u></u> | G | Artikelnr. |   | EAN Code      |
|------|------|--------------|-------|------|---------|---|------------|---|---------------|
| PZ2  | 260  | 6x150        | 33    | 8    | 85      | Е | 9113020001 | 5 | 3303809113023 |