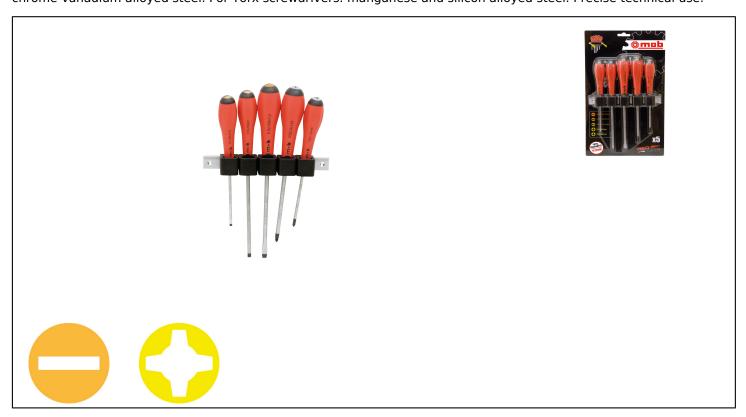

# SCREWDRIVER SET, 5 PIECES - PHILLIPS Réf.: 9129000401

#### **Caracteristics**

On a practical holding bar. Power - precision - speed. ERGONOMY: Bi-material handle. Combination of 2 materials: neoprene and polypropylene. For a tactile comfort, an optimal grip and at the same time a maximum resistance. Very powerful torque thanks to the shape of the handle. The handle's six sides guide the fingers automatically during powerful tightening. QUALITY: unbreakable link of the handle and blade. SPEED: handle thinning for very quick screwing. When set, it does not roll. SOFT SPHERICAL HEAD: Shape adapted to the pressure. Color code for an easy identification. CONVENIENT: Good visibility thanks to its red color. FINISH: Chrome-vanadium steel. Chromed and countersink blade. Phosphate-tip. STEEL QUALITY ADAPTED TO EACH TIP: for slotted, Philips and Pozidriv screwdrivers: chrome-vanadium alloyed steel. For Torx screwdrivers: manganese and silicon alloyed steel. Precise technical use.

#### **Product data**

| Contenu / Content                        | <u>/</u> | Garantie (nb<br>d'année) / G | Ref.       |   | Code EAN      |
|------------------------------------------|----------|------------------------------|------------|---|---------------|
| 4x100 - 5,5x150 -<br>6 5x150 - PH1 - PH2 | 485      | E                            | 9129000401 | 1 | 3303809129406 |