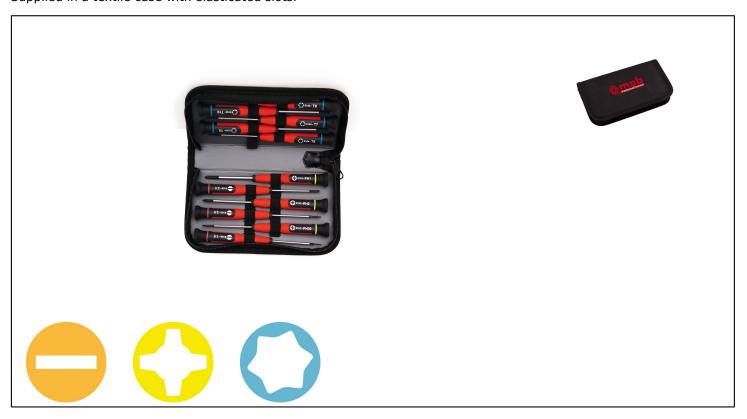

# ELECTRONIC SLOTTED, PHILLIPS®, TORX® SCREWDRIVER SET, 12 PIECES Réf.: 9169020001

#### **Caracteristics**

SPECIAL PRECISION.

Phosphate-coated tip + satin chrome blade.

Easy to find thanks to coloured rings for each type of tip.

The handle is made from a soft material for perfect grip.

Pivoting head and back of screwdriver designed for use in different positions.

The handle is made from a soft material for perfect grip.

Supplied in a textile case with elasticated slots.

#### **Product data**

| Content                                                                                 |     | G | Artikelnr. |   | EAN Code      |
|-----------------------------------------------------------------------------------------|-----|---|------------|---|---------------|
| 1,5x0,4 - 2x0,4 -<br>2,5x0,4 - 3x0,5 -<br>PH00 - PH0 - PH1 - T6<br>- T7 - T8 - T9 - T10 | 265 | E | 9169020001 | 1 | 3303809002488 |