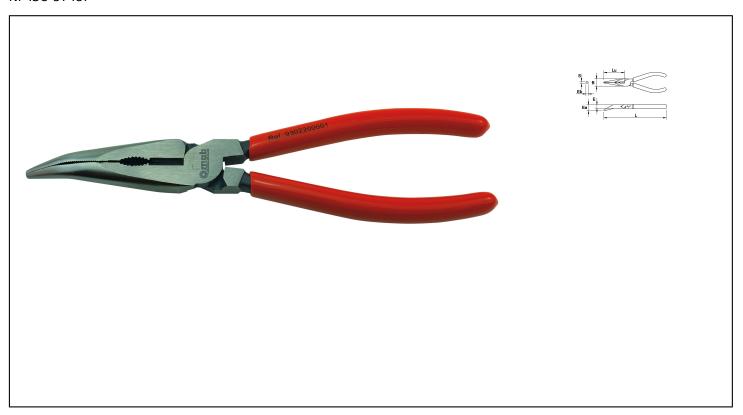

## BENT HALF-ROUND NOSE PLIERS Réf.: 9302200001

## **Caracteristics**

COMPACT.

PVC sleeves have the advantage of being slim, making them light and easy to handle, which is appreciated in certain trades. Their compact size makes them a great addition to any toolbox.

Forged and hardened chrome vanadium steel heads. The metal parts are partially polished. The direct light from a spotlight is less dazzling. Wire-cutting function for hard steel and copper wire. Serrated tips with part for gripping small round parts.

## **Product data**

| L mm | B mm | Lu mm | S mm | E mm | Ea mm | Eb mm | L mm | <u></u> | G | Artikelnr |   | EAN<br>Code   |
|------|------|-------|------|------|-------|-------|------|---------|---|-----------|---|---------------|
| 200  | 22.5 | 71    | 4.5  | 11   | 20    | 3     | 208  | 215     | Е | 93022000  | 1 | 3303809302205 |