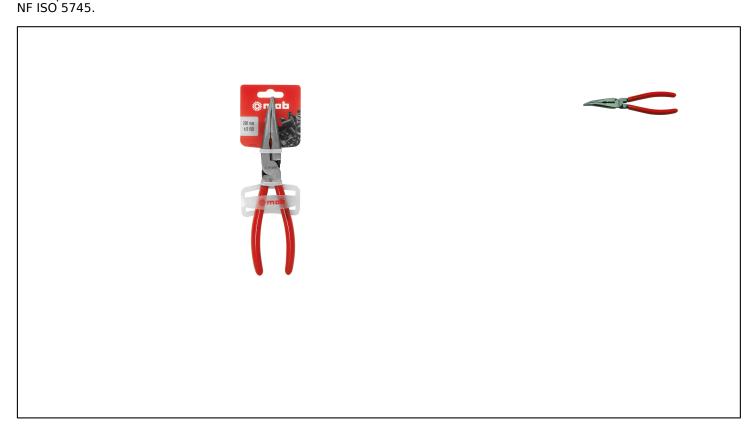

# BENT HALF-ROUND NOSE PLIERS, ON CARD Réf.: 9302201001

#### COMPACT.

PVC sleeves have the advantage of being slim, making them light and easy to handle, which is appreciated in certain trades. Their compact size makes them a great addition to any toolbox.

Forged and hardened chrome vanadium steel heads. The metal parts are partially polished. The direct light from a spotlight is less dazzling. Wire-cutting function for hard steel and copper wire. Serrated tips with part for gripping small round parts.