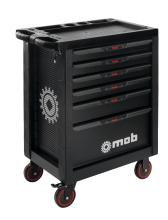

## PROLINER 6-DRAWER BLACK TROLLEY - 126 TOOLS Réf.: 9514126601

#### **Caracteristics**

Structure resistant to a static load of 850 kg. Maximum load per drawer: 25 kg.

Drawer locks prevent accidental opening when moving. Unlocking by simply pressing the drawer handle.

Centralized locking of drawers by key.

Ø 125 mm wheels. 2 swivel wheels (1 with brake) and 2 fixed wheels.

Working height: 97 cm.

Injection-molded polypropylene top with anti-drop edges.

Handle integrated into tray.

Possibility of fitting a 100 mm vice with rotating base.

Epoxy paint finish.

The sides of the trolley are perforated to accommodate accessories.

The corners of the trolley are protected by bumpers.

The trolley is supplied with a set of stickers (pictograms, colors, initials and numbers).

Drawers are fitted with bottom mats.

Drawer dimensions: 545x400 mm - 4 drawers H 60mm - 1 drawer H 100mm - 1 drawer H 240 mm.

Each drawer holds 3 single modules.

For perfect retention of modules in drawers, add 1 wedge module per drawer (ref. 9554000301).