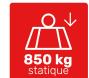

#### **Caracteristics**

Structure resistant to a static load of 850 kg. Maximum load per drawer: 25 kg.

Drawer locks prevent accidental opening when moving. Unlocking by simply pressing the drawer handle.