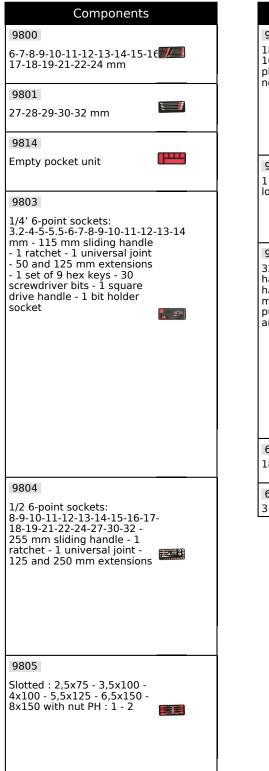

#### Caracteristics

stored in foam modules. Composition x 400 mm. nodate 3 single-width modules; 5 drawers H 60 mm - 1 drawer H 120 mm - 1 drawer H 140 mm. Construction resistant to 850 kg static load. Drawers resistant to 25 kg. Drawers locked to prevent accidental opening when moving, unlocked by simply pressing the handle. Central locking of drawers - 2 keys. 2 swivel castors, 1 with brake and 2 fixed castors. Ø 125 mm wheels. Injected polypropylene top with anti-drop edges. The handle is integrated into the top. Possibility of attaching a 100 mm vice with a rotating base. Epoxy paint finish. Perforated sides to accommodate accessories. Protective bumpers on the corners of the trolley. Metal and plastic drawer handles. The trolley comes with a set of stickers (pictograms, colours, initials and numbers). Each drawer has a back mat. Each drawer can hold 3 single modules.