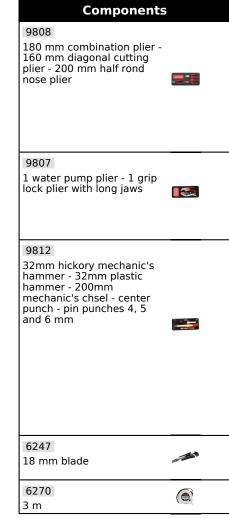

#### Caracteristics

stored in foam modules. Composition x 400 mm. nodate 3 single-width modules; 5 drawers H 60 mm - 1 drawer H 120 mm - 1 drawer H 140 mm. Construction resistant to 850 kg static load. Drawers resistant to 25 kg. Drawers locked to prevent accidental opening when moving, unlocked by simply pressing the handle. Central locking of drawers - 2 keys. 2 swivel castors, 1 with brake and 2 fixed castors. Ø 125 mm wheels. Injected polypropylene top with anti-drop edges. The handle is integrated into the top. Possibility of attaching a 100 mm vice with a rotating base. Epoxy paint finish. Perforated sides to accommodate accessories. Protective bumpers on the corners of the trolley. Metal and plastic drawer handles. The trolley comes with a set of stickers (pictograms, colours, initials and numbers). Each drawer has a back mat. Each drawer can hold 3 single modules.