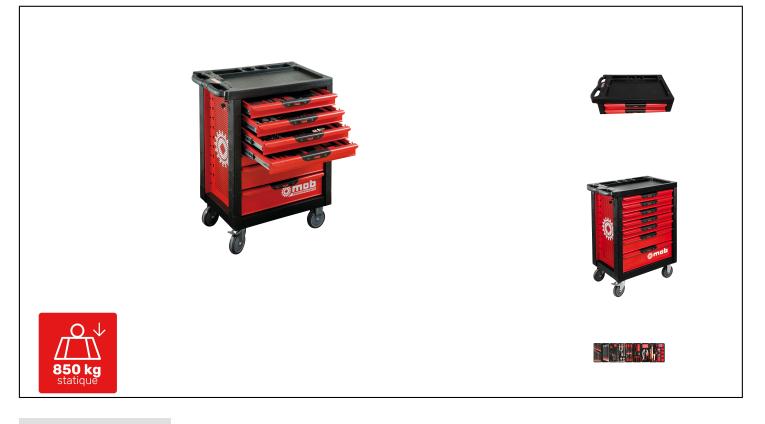

#### Caracteristics

stored in foam modules. Composition x 400 mm. nodate 3 single-width modules; 5 drawers H 60 mm - 1 drawer H 120 mm - 1 drawer H 140 mm. Construction resistant to 850 kg static load. Drawers resistant to 25 kg. Drawers locked to prevent accidental opening when moving, unlocked by simply pressing the handle. Central locking of drawers - 2 keys. 2 swivel castors, 1 with brake and 2 fixed castors. Ø 125 mm wheels. Injected polypropylene top with anti-drop edges. The handle is integrated into the top. Possibility of attaching a 100 mm vice with a rotating base. Epoxy paint finish. Perforated sides to accommodate accessories. Protective bumpers on the corners of the trolley. Metal and plastic drawer handles. The trolley comes with a set of stickers (pictograms, colours, initials and numbers). Each drawer has a back mat. Each drawer can hold 3 single modules.

#### **Product data**

| L mm     | kg | G  | Artikelnr.                                                                                                                                                                                                                                                                                                                                                                        |   | EAN           |
|----------|----|----|-----------------------------------------------------------------------------------------------------------------------------------------------------------------------------------------------------------------------------------------------------------------------------------------------------------------------------------------------------------------------------------|---|---------------|
| Proliner | 88 | IN | 9516126701                                                                                                                                                                                                                                                                                                                                                                        | 1 | 3303809517128 |
| õm ob    |    |    | <ul> <li>NOVALIA SAS 2 rue de Bergognon 42500 LE CHAMBON F.</li> <li>FRANCE - www.novalia.pro</li> <li>PEDDINGHAUS Handwerkzeuge In der Graslake 35</li> <li>58332 Schwelm DEUTSCHLAND - www.peddinghaus.de</li> <li>NOVALIA SA Str. Narciselor nr.50 500251 - Braşov ROMÂNIA</li> <li>www.mob-ius.ro</li> <li>NOVALIA ESPAÑA Portuetxe 51, of.204 20018 San Sebastián</li> </ul> |   |               |