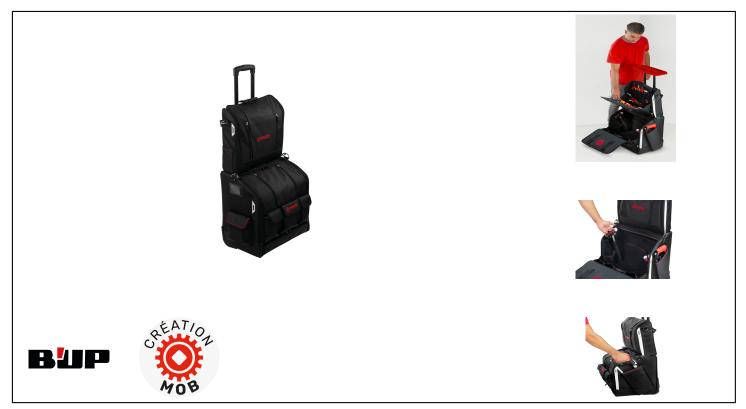

## STANDING WORKSTATION

Allows you to work standing up on site, thanks to 2 fold-out textile storage modules and 1 removal area. The main tools are on top, within easy reach. The removal zone allows you to place screws and parts independently. XXL VOLUME

The large-volume solution not only allows you to transport your tools in order, but also saves space in the hold. Ideal for travelling.

QUALITY

1200 denier fabric.

Box hold

Reinforced, separate compartment for sockets. Double zip.

Inside slanted hammer pocket. Makes it easy to grab the hammer from a standing position. A place for every tool.

External saw pocket. Designed to be held in a standing position.

Reinforced tablet pocket. Protects and separates the PC (16") or tablet from the rest of the luggage compartment.

39 inside pockets including hammer.

9 external pockets including saw.

The Deposit can be placed on the trolley for standing work.