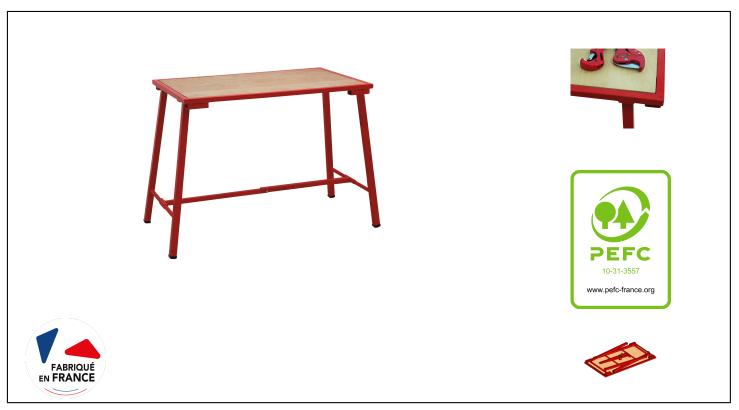

## FITTER'S TABLE Réf.: 9610100001

## **BENEFITS**

- High-quality plywood top, ensuring dimensional stability. Wood type: high-density beech, only 25mm thick.
- Steel angle, flush with the tabletop, for easy vice attachment.
- Extremely sturdy square tubular steel construction, with legs resting on the frame to withstand heavy weights.
- Flared legs and a footprint the same size as the tabletop, for good stability.
- Weight: 26 kg for good stability.
- Rubber glides.
- Legs held in place by clip pins for easy transport.
- SPECIFICATIONS:
- Dimensions: 108 x 64 cm
- Height: 84 cm
- Red epoxy paint
- Folded dimensions: 108 x 64 x 13 cm
- 35 m square tubes