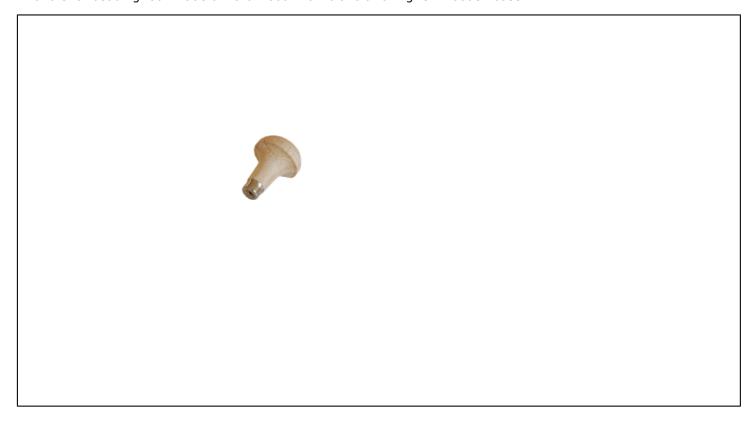

## **Caracteristics**

- Handle for beading tool. Made of hard wood. Flat to avoid rolling. On wooden base.