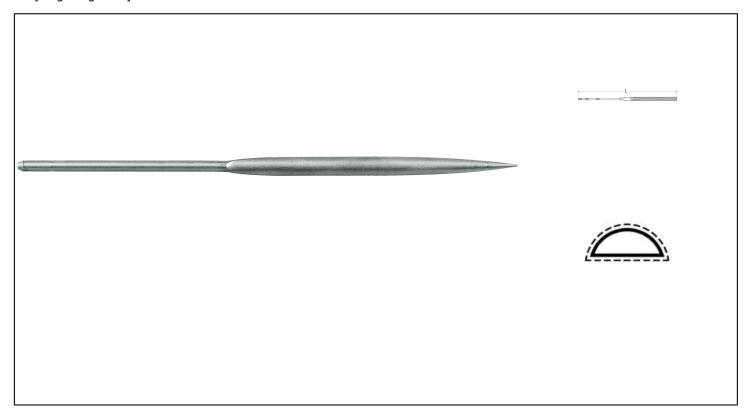

## **CABRON HALFROUND Réf.: LAC2402140**

## **Caracteristics**

- Cabron files are unalterable surface finishing tools. ACCURATE WORKING Removes the marks left by the finest of files. The rigidity of the tool and the many shapes available allow precise work in small and hard-to-reach areas. EASY TO USE No need to retouch / cut the tool before or during use. Precise and rigid, the tool keeps its shape. COMPOSITE SURFACE COATING Thanks to its hard coating, the Cabron file has a much longer life than current tools. Unalterable fixing of the coating. Does not oxidize. No limit of use or storage. CHARACTERISTICS Does not break like Degussit stone. Very high regularity of cut. Swiss made.

## **Product data**

| I |           |                      | Taille G10 / Cut G10 |   |               |
|---|-----------|----------------------|----------------------|---|---------------|
|   | Dim mm    | Ref. Vallorbe - L mm | Ref.                 |   | Code EAN      |
| _ | 5.1 x 1.6 | LAC2402-140          | LAC2402140           | 6 | 0613548328934 |