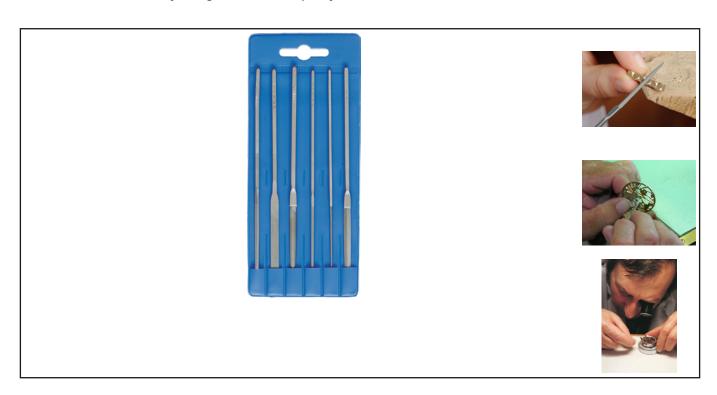

## SET OF 6 ESCAPEMENT FILES, IN POUCH Réf.:

LE30805510

## **Caracteristics**

Composed of: LE3008 - LE3010 - LE3014 - LE3017 - LE3020 - LE3021 LE3020 LE3021 LE3026 LE3029.

- Needle files with escapements are distinguished by the square shape of their shank, which allows them to be used without a handle. HISTORY In watchmaking, the escapement is a mechanism placed between the source of energy (spring, weight, etc.) and the regulating organ. This key organ requires extremely fine filing. USE Used in the manufacture of tools on extremely small profiles and in precision mechanics. Works with low material removal and adjustment work. Remarkably effective on metals such as steel, gold, platinum, titanium. CHARACTERISTICS Sharp angles, pointed and cut ends. Made from chrome steel. Hardness 66 HRC. High precision blanks. Very high regularity of size. Swiss made. Internationally recognized Vallorbe quality.