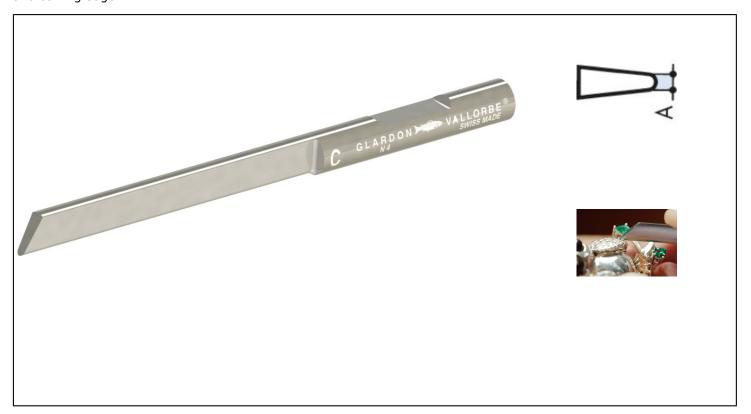

## **Caracteristics**

- Gravers are chisels for watchmakers, to transform, lift, engrave, set, embellish the most beautiful works of jewellery. A careful heat treatment guarantees a good quality of execution of the shop. Extremely fine polishing. Swiss made. A new range of Glardon® stalls made of tungsten carbide. The material, the shape and the surface have been carefully studied in order to obtain a high-performance tool. These tools, made in Switzerland, offer unique advantages such as: VERY HIGH WEAKNESS RESISTANCE Tungsten carbide allows these new shops to have an exceptional hardness of 1500 HV. Thanks to the right combination of hardness and strength, they can be easily and very quickly sharpened and remain sharp for a very long time. EXCELLENT LIFE LIFE The exceptional strength prevents breakage and offers a longer life span. PRODUCTIVITY GAIN Compatible with different motorized systems (high cutting speed). HIGH QUALITY SURFACE CONDITIONS These tools can be used efficiently to work on hard materials but also gold, silver, brass... NEW DESIGN - More ergonomic - Simplified machine attachment AVAILABLE IN MORE FORMS Flat edge, round edge, mitre and cutting edge.

## **Product data**

| A mm | L mm | Ref. Vallorbe - N° /<br>Ref. Vallorbe- Nr. | Ref.       |   | Code EAN      |
|------|------|--------------------------------------------|------------|---|---------------|
| 0,2  | 45   | LOM1402-2-C                                | LOM14022C0 | 5 | 0613548344484 |
| 0,4  | 45   | LOM1402-4-C                                | LOM14024C0 | 5 | 0613548344491 |
| 0,6  | 45   | LOM1402-6-C                                | LOM14026C0 | 5 | 0613548344507 |
| 0,8  | 45   | LOM1402-8-C                                | LOM14028C0 | 5 | 0613548344514 |
| 1,0  | 45   | LOM1402-10-C                               | LOM140210C | 5 | 0613548344521 |